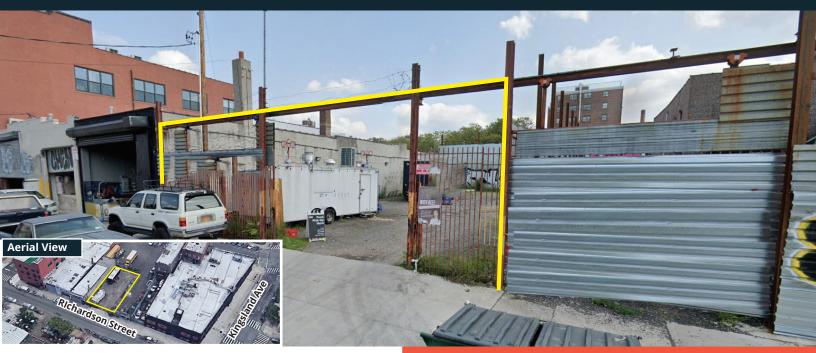

#### **PROPERTY OVERVIEW:**

- ADDRESS: 280 RICHARDSON ST.
- LOT SIZE: 4,500 SF
- LOT DIM: 45'x100'
- ZONING M1-1

#### **FEATURES:**

- GATED OPEN AIR LOT
- GRAVELED LOT
- UTILITIES ON PREMISES: ELECTRIC ONLY. NO RESTROOMS, WATER, OR GAS,
- PERFECT USE FOR TRAILER STORAGE, CONSTRUCTION EQUIPMENT STORAGE, PARKING