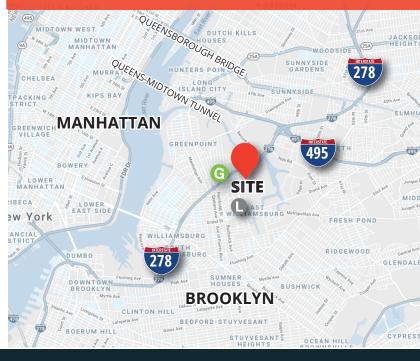

#### ACCESS:

- WALKING DISTANCE TO G
- MINUTES TO 278 495

### RARE LOT IDEALLY SITUATED BETWEEN GREENPOINT AND EAST WILLIAMSBURG!